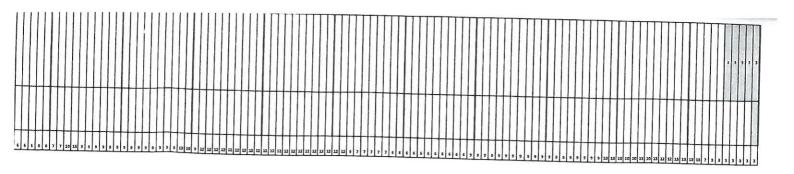

| Етапи и поетапи на<br>изпълнение, видове<br>дейности и СМР                                                                                                  | трудоемкост за<br>съответната дейност | звеко дни)                                           | работници |      | календарни дни          | ксперти, отговорни<br>за изпълнението                                                                                                           | необходима<br>строителна техника                                                                     |   |         |      |     |   |     | м   | есец  | търв | н |                                |     |     |       |   |     |     |     |     |       |                                                                                                                                                                                                                                                                                                                                                                                                                                                                                                                                                                                                                                                                                                                                                                                                                                                                                                                                                                                                                                                                                                                                                                                                                                                                                                                                                                                                                                                                                                                                                                                                                                                                                                                                                                                                                                                                                                                                                                                                                                                                                                                                |     |     |     | Mec | ец вт | гори |     |     |     |     |     |     |     |     |      |     |            |                   |   |         |                                                                                                                                                                                                                                                                                                                                                                                                                                                                                                                                                                                                                                                                                                                                                                                                                                                                                                                                                                                                                                                                                                                                                                                                                                                                                                                                                                                                                                                                                                                                                                                                                                                                                                                                                                                                                                                                                                                                                                                                                                                                                                                                |
|-------------------------------------------------------------------------------------------------------------------------------------------------------------|---------------------------------------|------------------------------------------------------|-----------|------|-------------------------|-------------------------------------------------------------------------------------------------------------------------------------------------|------------------------------------------------------------------------------------------------------|---|---------|------|-----|---|-----|-----|-------|------|---|--------------------------------|-----|-----|-------|---|-----|-----|-----|-----|-------|--------------------------------------------------------------------------------------------------------------------------------------------------------------------------------------------------------------------------------------------------------------------------------------------------------------------------------------------------------------------------------------------------------------------------------------------------------------------------------------------------------------------------------------------------------------------------------------------------------------------------------------------------------------------------------------------------------------------------------------------------------------------------------------------------------------------------------------------------------------------------------------------------------------------------------------------------------------------------------------------------------------------------------------------------------------------------------------------------------------------------------------------------------------------------------------------------------------------------------------------------------------------------------------------------------------------------------------------------------------------------------------------------------------------------------------------------------------------------------------------------------------------------------------------------------------------------------------------------------------------------------------------------------------------------------------------------------------------------------------------------------------------------------------------------------------------------------------------------------------------------------------------------------------------------------------------------------------------------------------------------------------------------------------------------------------------------------------------------------------------------------|-----|-----|-----|-----|-------|------|-----|-----|-----|-----|-----|-----|-----|-----|------|-----|------------|-------------------|---|---------|--------------------------------------------------------------------------------------------------------------------------------------------------------------------------------------------------------------------------------------------------------------------------------------------------------------------------------------------------------------------------------------------------------------------------------------------------------------------------------------------------------------------------------------------------------------------------------------------------------------------------------------------------------------------------------------------------------------------------------------------------------------------------------------------------------------------------------------------------------------------------------------------------------------------------------------------------------------------------------------------------------------------------------------------------------------------------------------------------------------------------------------------------------------------------------------------------------------------------------------------------------------------------------------------------------------------------------------------------------------------------------------------------------------------------------------------------------------------------------------------------------------------------------------------------------------------------------------------------------------------------------------------------------------------------------------------------------------------------------------------------------------------------------------------------------------------------------------------------------------------------------------------------------------------------------------------------------------------------------------------------------------------------------------------------------------------------------------------------------------------------------|
|                                                                                                                                                             | труд                                  | no cnei                                              |           | omgo | кале                    | експерти,<br>за изпъ                                                                                                                            | нео                                                                                                  |   |         | 1-10 |     |   |     |     | 11.30 |      |   |                                |     |     | 21-30 |   |     | T   |     |     | 31-40 |                                                                                                                                                                                                                                                                                                                                                                                                                                                                                                                                                                                                                                                                                                                                                                                                                                                                                                                                                                                                                                                                                                                                                                                                                                                                                                                                                                                                                                                                                                                                                                                                                                                                                                                                                                                                                                                                                                                                                                                                                                                                                                                                |     | T   |     |     | 41-50 |      |     | 1   |     |     | 9   | 9   |     |     | Ī    |     | - Allering | 61-70             |   |         |                                                                                                                                                                                                                                                                                                                                                                                                                                                                                                                                                                                                                                                                                                                                                                                                                                                                                                                                                                                                                                                                                                                                                                                                                                                                                                                                                                                                                                                                                                                                                                                                                                                                                                                                                                                                                                                                                                                                                                                                                                                                                                                                |
| Етап 1 -<br>подготвителен                                                                                                                                   |                                       |                                                      |           |      |                         |                                                                                                                                                 |                                                                                                      |   |         |      |     |   |     |     |       |      |   | П                              |     |     |       |   |     |     | П   |     | I     | T                                                                                                                                                                                                                                                                                                                                                                                                                                                                                                                                                                                                                                                                                                                                                                                                                                                                                                                                                                                                                                                                                                                                                                                                                                                                                                                                                                                                                                                                                                                                                                                                                                                                                                                                                                                                                                                                                                                                                                                                                                                                                                                              |     |     | T   |     |       |      |     | Ť   |     |     |     | T   |     | T   | T    | T   | T          | T                 | T | $\prod$ | 1                                                                                                                                                                                                                                                                                                                                                                                                                                                                                                                                                                                                                                                                                                                                                                                                                                                                                                                                                                                                                                                                                                                                                                                                                                                                                                                                                                                                                                                                                                                                                                                                                                                                                                                                                                                                                                                                                                                                                                                                                                                                                                                              |
| йност 1- Подписване на<br>этокол обр. 2а за<br>:риване на строителна<br>эщадка                                                                              |                                       |                                                      |           |      | 1                       | Технически<br>ръководител                                                                                                                       |                                                                                                      |   |         |      |     |   |     |     |       |      |   |                                |     |     |       |   |     |     |     |     |       |                                                                                                                                                                                                                                                                                                                                                                                                                                                                                                                                                                                                                                                                                                                                                                                                                                                                                                                                                                                                                                                                                                                                                                                                                                                                                                                                                                                                                                                                                                                                                                                                                                                                                                                                                                                                                                                                                                                                                                                                                                                                                                                                |     |     |     |     |       |      |     |     |     |     |     |     |     |     |      |     |            |                   |   |         |                                                                                                                                                                                                                                                                                                                                                                                                                                                                                                                                                                                                                                                                                                                                                                                                                                                                                                                                                                                                                                                                                                                                                                                                                                                                                                                                                                                                                                                                                                                                                                                                                                                                                                                                                                                                                                                                                                                                                                                                                                                                                                                                |
| йност 2- Организация на<br>юителната площадка;<br>менно строителство;<br>билизация на строителна<br>ханизация                                               | 20                                    | общ работник - 4                                     |           | 4    | 5                       | технически ръководител;<br>Специалист по здравословни<br>и безопасни условия на труд                                                            | Товарен автомобил - 2                                                                                | 4 | <br>4 4 |      |     |   |     |     |       |      |   |                                |     |     |       |   |     |     |     |     |       |                                                                                                                                                                                                                                                                                                                                                                                                                                                                                                                                                                                                                                                                                                                                                                                                                                                                                                                                                                                                                                                                                                                                                                                                                                                                                                                                                                                                                                                                                                                                                                                                                                                                                                                                                                                                                                                                                                                                                                                                                                                                                                                                |     |     |     |     |       |      |     |     |     |     |     |     |     |     |      |     |            |                   |   |         |                                                                                                                                                                                                                                                                                                                                                                                                                                                                                                                                                                                                                                                                                                                                                                                                                                                                                                                                                                                                                                                                                                                                                                                                                                                                                                                                                                                                                                                                                                                                                                                                                                                                                                                                                                                                                                                                                                                                                                                                                                                                                                                                |
| тап 2 - Основен<br>гап - изпълнение<br>на СМР                                                                                                               | -                                     |                                                      |           |      |                         |                                                                                                                                                 |                                                                                                      |   |         |      |     |   |     |     |       |      |   |                                |     |     |       |   |     |     |     |     |       |                                                                                                                                                                                                                                                                                                                                                                                                                                                                                                                                                                                                                                                                                                                                                                                                                                                                                                                                                                                                                                                                                                                                                                                                                                                                                                                                                                                                                                                                                                                                                                                                                                                                                                                                                                                                                                                                                                                                                                                                                                                                                                                                |     |     |     |     |       |      |     | 1   |     |     |     |     |     |     |      |     |            | Ħ                 |   |         | 1                                                                                                                                                                                                                                                                                                                                                                                                                                                                                                                                                                                                                                                                                                                                                                                                                                                                                                                                                                                                                                                                                                                                                                                                                                                                                                                                                                                                                                                                                                                                                                                                                                                                                                                                                                                                                                                                                                                                                                                                                                                                                                                              |
| Тодетал 2.1. СМР на<br>"Реконструкция и<br>рехабилитация на<br>ул."Иван Вазов"                                                                              |                                       |                                                      |           |      |                         |                                                                                                                                                 |                                                                                                      |   |         |      |     |   |     |     |       |      |   |                                |     |     |       |   |     |     |     |     |       |                                                                                                                                                                                                                                                                                                                                                                                                                                                                                                                                                                                                                                                                                                                                                                                                                                                                                                                                                                                                                                                                                                                                                                                                                                                                                                                                                                                                                                                                                                                                                                                                                                                                                                                                                                                                                                                                                                                                                                                                                                                                                                                                |     |     |     |     |       |      |     |     |     |     |     |     |     |     |      |     |            |                   | 1 |         | 1                                                                                                                                                                                                                                                                                                                                                                                                                                                                                                                                                                                                                                                                                                                                                                                                                                                                                                                                                                                                                                                                                                                                                                                                                                                                                                                                                                                                                                                                                                                                                                                                                                                                                                                                                                                                                                                                                                                                                                                                                                                                                                                              |
| Почистване на уличното<br>глатно за строителство,<br>лючително натоварване и<br>превоз на депо; Изкоп<br>чалодзваем материал, вил.<br>превоз на депо до Зми | 36                                    | общ работник - 3                                     |           | 3    | 12                      | Технически ръководител;<br>Геодевист, Специалист по<br>контрол на качеството;<br>Специалист по здравословни и<br>безопасни условия на труд      | Самосвал - 2, Челен товарач -<br>1, Багер - 1, Машина за<br>нздухване на асфалт - 1                  |   |         | 3 3  | 3 9 | 3 | 3 3 | 3 3 | 3 7   | 3    |   |                                |     |     |       |   |     |     |     |     |       |                                                                                                                                                                                                                                                                                                                                                                                                                                                                                                                                                                                                                                                                                                                                                                                                                                                                                                                                                                                                                                                                                                                                                                                                                                                                                                                                                                                                                                                                                                                                                                                                                                                                                                                                                                                                                                                                                                                                                                                                                                                                                                                                |     |     |     |     |       |      |     |     |     |     |     |     |     |     |      |     |            |                   |   |         | The second secon |
| Фрезоване на<br>съществуващата<br>фактобетонова настилка<br>включително,<br>транспортиране на дело                                                          |                                       |                                                      |           |      | 6                       | Технически ръководител;<br>Геодезист; Слециалист по<br>контрол на качеството;<br>Специалист по<br>здравословни и безопасни<br>Условия на труд   | Самосвал - 2 , Пътна фреза -<br>1, Машина за издукване на<br>асфалт - 1                              |   |         |      |     |   |     |     |       |      |   | INDIVICACION OF DESIGNATION OF |     |     |       |   |     |     |     |     |       |                                                                                                                                                                                                                                                                                                                                                                                                                                                                                                                                                                                                                                                                                                                                                                                                                                                                                                                                                                                                                                                                                                                                                                                                                                                                                                                                                                                                                                                                                                                                                                                                                                                                                                                                                                                                                                                                                                                                                                                                                                                                                                                                |     |     |     |     |       |      |     |     |     |     |     |     |     |     |      |     |            |                   |   |         |                                                                                                                                                                                                                                                                                                                                                                                                                                                                                                                                                                                                                                                                                                                                                                                                                                                                                                                                                                                                                                                                                                                                                                                                                                                                                                                                                                                                                                                                                                                                                                                                                                                                                                                                                                                                                                                                                                                                                                                                                                                                                                                                |
| Доставка и полагане на гонови бордиори 18/35/50 сл. всички свързин с това разходи                                                                           | 9                                     | общ работник - 2; работник<br>пътно строителство - 1 |           | 3    | 3                       | Технически ръководител;<br>Геодезист; Специалист по<br>контрол на качеството;<br>Специалист по<br>Здравословии и безопасни<br>условия на труд   | Товарен ввтомобил - 1,<br>Самосвал - 1                                                               |   |         |      |     |   |     |     |       | 3    | 3 | 3                              |     |     |       |   |     |     |     |     |       |                                                                                                                                                                                                                                                                                                                                                                                                                                                                                                                                                                                                                                                                                                                                                                                                                                                                                                                                                                                                                                                                                                                                                                                                                                                                                                                                                                                                                                                                                                                                                                                                                                                                                                                                                                                                                                                                                                                                                                                                                                                                                                                                |     |     |     |     |       |      |     |     |     |     |     |     |     |     |      |     |            |                   |   |         |                                                                                                                                                                                                                                                                                                                                                                                                                                                                                                                                                                                                                                                                                                                                                                                                                                                                                                                                                                                                                                                                                                                                                                                                                                                                                                                                                                                                                                                                                                                                                                                                                                                                                                                                                                                                                                                                                                                                                                                                                                                                                                                                |
| Битумен разлив                                                                                                                                              | 135                                   | общ работник - 2; работник<br>пътно строителство - 1 | 3         | 4    | 15                      | Технически ръководител;<br>Специалист по контрол на<br>качеството; Специалист по<br>здравословин и безопасни<br>условия на труд.                | Гудронатор - 1                                                                                       |   |         |      |     |   |     |     |       |      |   | 3                              | 3 3 | 3 3 | 3     | 3 | 3 3 | 3 3 | 3   | 3 3 | 3 3   | The state of the s | 3 3 | 3 3 | 3 : | 3 3 | 9 3   | 3    | 3 3 | 3   | 3 3 | 3   | 3 3 | 3   | 3 3 | 3 2 | 3. 3 | 3 3 | 3          |                   |   |         |                                                                                                                                                                                                                                                                                                                                                                                                                                                                                                                                                                                                                                                                                                                                                                                                                                                                                                                                                                                                                                                                                                                                                                                                                                                                                                                                                                                                                                                                                                                                                                                                                                                                                                                                                                                                                                                                                                                                                                                                                                                                                                                                |
| Доставка и полагане на<br>нелиътен асфалтобетон<br>индер/ за къравингелен<br>пласт                                                                          | 63                                    | общ работник - 1; работник<br>пътно строителство - 2 | 3         | 2    | 1                       | Технически ръколодител;<br>Геодезист; Слециалист по<br>контрол на мачеството;<br>Слециалист по здравословни<br>и безопасни условия на труд      | Самосвал - 2, Асфалтополагач -<br>1; Валяк статичен - 1; Валяк<br>вибрационен - 1; Виброплача -<br>1 |   |         |      |     |   |     |     |       |      |   |                                | 3 3 | 3 3 | 3 3   | 3 | 3 3 | 3 3 | 3 : | 3   | 3 3   | 3 3                                                                                                                                                                                                                                                                                                                                                                                                                                                                                                                                                                                                                                                                                                                                                                                                                                                                                                                                                                                                                                                                                                                                                                                                                                                                                                                                                                                                                                                                                                                                                                                                                                                                                                                                                                                                                                                                                                                                                                                                                                                                                                                            | 3   | 3 3 | 8 8 |     |       |      |     |     |     |     |     |     |     |     |      |     |            |                   |   |         |                                                                                                                                                                                                                                                                                                                                                                                                                                                                                                                                                                                                                                                                                                                                                                                                                                                                                                                                                                                                                                                                                                                                                                                                                                                                                                                                                                                                                                                                                                                                                                                                                                                                                                                                                                                                                                                                                                                                                                                                                                                                                                                                |
| Доставка и полагане на<br>залтова смес за измосващ<br>«т – Пълътен асфалтобетон<br>тип"А"                                                                   | 72                                    | общ работник - 1; работник пътно<br>строителство - 2 | 3         | 24   | 1                       | Текнически ръноводител;<br>съдезист; Специалист по<br>на качеството; Специалист по<br>дравословни и безопасни условия<br>на Труд                | Самосвал - 2, Асфалтополагач - 1;<br>Валяк статичен - 1; Валяк<br>вибрационен - 1; Виброплоча - 1    |   |         |      |     |   |     |     |       |      |   |                                |     |     |       |   |     |     |     |     |       |                                                                                                                                                                                                                                                                                                                                                                                                                                                                                                                                                                                                                                                                                                                                                                                                                                                                                                                                                                                                                                                                                                                                                                                                                                                                                                                                                                                                                                                                                                                                                                                                                                                                                                                                                                                                                                                                                                                                                                                                                                                                                                                                |     |     | 3 3 | 3   | 3 7   | 3    | 3   | 3 1 | 3   | 3 1 | 3.  | 3 3 | 3   | a 3 | 3    | 3 3 | 3 3        | 3                 |   |         |                                                                                                                                                                                                                                                                                                                                                                                                                                                                                                                                                                                                                                                                                                                                                                                                                                                                                                                                                                                                                                                                                                                                                                                                                                                                                                                                                                                                                                                                                                                                                                                                                                                                                                                                                                                                                                                                                                                                                                                                                                                                                                                                |
| Доставиа и монтаж на<br>внаартин, рефлектиращи<br>ътни знаци, клас-1, II-ри<br>поразмер; Укрепавне на<br>внаартни знаци, тръбни<br>стойки ф 60 L = 3.0 м    | 2                                     | работник пътно<br>строителство - 1                   | 1         | 2    | Технически пъководител: | телентически римоводител;<br>Геодезист; Специалист по<br>контрол на мачеството;<br>Специалист по<br>здравословни и безопасни<br>Условия на труд | Автомобил товарен - 1                                                                                |   |         |      |     |   |     |     |       |      |   |                                |     |     |       |   |     |     |     |     |       |                                                                                                                                                                                                                                                                                                                                                                                                                                                                                                                                                                                                                                                                                                                                                                                                                                                                                                                                                                                                                                                                                                                                                                                                                                                                                                                                                                                                                                                                                                                                                                                                                                                                                                                                                                                                                                                                                                                                                                                                                                                                                                                                |     |     |     |     |       |      |     |     |     |     |     | 9   |     |     |      |     |            | The second second | 3 |         | -                                                                                                                                                                                                                                                                                                                                                                                                                                                                                                                                                                                                                                                                                                                                                                                                                                                                                                                                                                                                                                                                                                                                                                                                                                                                                                                                                                                                                                                                                                                                                                                                                                                                                                                                                                                                                                                                                                                                                                                                                                                                                                                              |
| Поставка и полагане на<br>изонтална маркировна от<br>бяла боя с перли                                                                                       | 3                                     | работник пътно<br>строителство - 1                   | 1         | 3    |                         | Геодавист, Специанисто<br>конгрол на качествого;<br>Специалист по<br>здваословни и базопасни<br>Условия на труд                                 | маркировъчна машина - 1                                                                              |   |         |      |     |   |     |     |       |      |   |                                |     |     |       |   |     |     |     |     |       |                                                                                                                                                                                                                                                                                                                                                                                                                                                                                                                                                                                                                                                                                                                                                                                                                                                                                                                                                                                                                                                                                                                                                                                                                                                                                                                                                                                                                                                                                                                                                                                                                                                                                                                                                                                                                                                                                                                                                                                                                                                                                                                                |     |     |     |     |       |      |     |     |     |     |     |     |     |     |      |     |            |                   | 1 | 1       | 1                                                                                                                                                                                                                                                                                                                                                                                                                                                                                                                                                                                                                                                                                                                                                                                                                                                                                                                                                                                                                                                                                                                                                                                                                                                                                                                                                                                                                                                                                                                                                                                                                                                                                                                                                                                                                                                                                                                                                                                                                                                                                                                              |