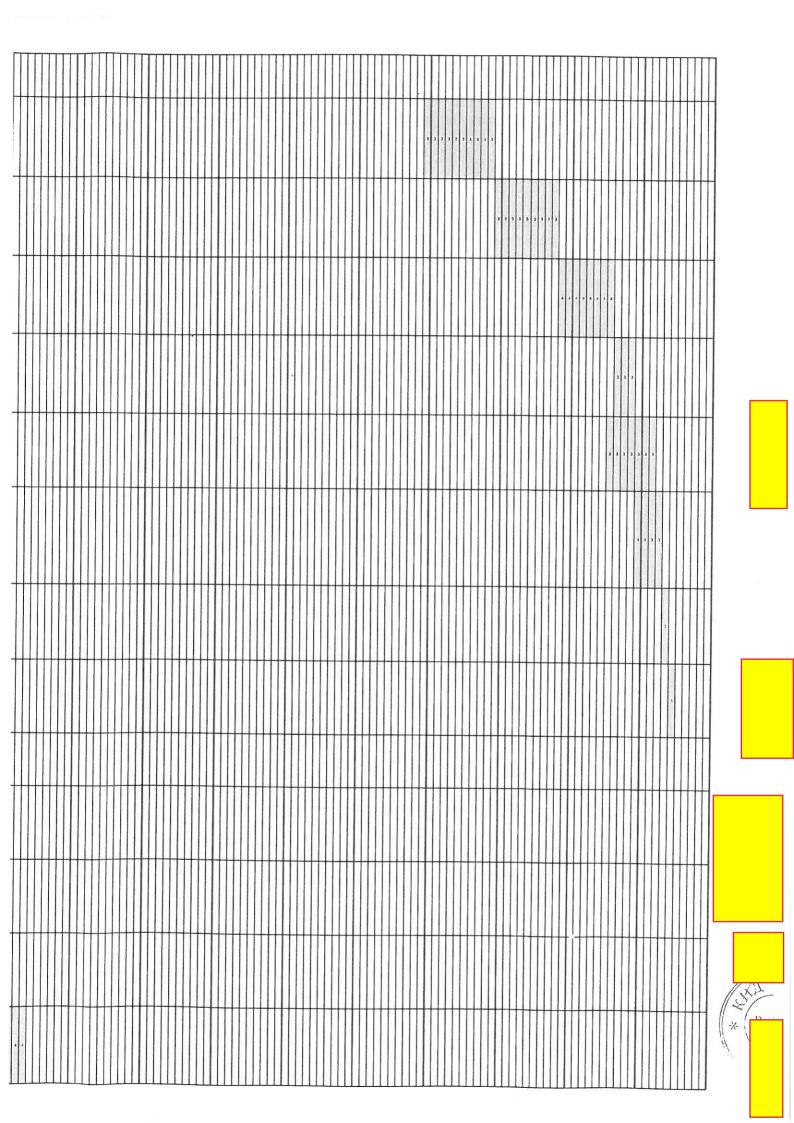

| Етапи и поетапи на<br>изпълнение, видове<br>дейности и СМР                                                                                                  | трудоемкост за<br>съответната дейност | звеко дни)                                           | работници |      | календарни дни          | ксперти, отговорни<br>за изпълнението                                                                                                           | необходима<br>строителна техника                                                                     |   |         |      |     |   |     | м   | есец  | търв | н |                                |     |     |       |   |     |     |     |     |       |                                                                                                                                                                                                                                                                                                                                                                                                                                                                                                                                                                                                                                                                                                                                                                                                                                                                                                                                                                                                                                                                                                                                                                                                                                                                                                                                                                                                                                                                                                                                                                                                                                                                                                                                                                                                                                                                                                                                                                                                                                                                                                                                |     |     |     | Mec | ец вт | гори |     |     |     |     |     |     |     |     |      |     |            |                   |   |         |                                                                                                                                                                                                                                                                                                                                                                                                                                                                                                                                                                                                                                                                                                                                                                                                                                                                                                                                                                                                                                                                                                                                                                                                                                                                                                                                                                                                                                                                                                                                                                                                                                                                                                                                                                                                                                                                                                                                                                                                                                                                                                                                |
|-------------------------------------------------------------------------------------------------------------------------------------------------------------|---------------------------------------|------------------------------------------------------|-----------|------|-------------------------|-------------------------------------------------------------------------------------------------------------------------------------------------|------------------------------------------------------------------------------------------------------|---|---------|------|-----|---|-----|-----|-------|------|---|--------------------------------|-----|-----|-------|---|-----|-----|-----|-----|-------|--------------------------------------------------------------------------------------------------------------------------------------------------------------------------------------------------------------------------------------------------------------------------------------------------------------------------------------------------------------------------------------------------------------------------------------------------------------------------------------------------------------------------------------------------------------------------------------------------------------------------------------------------------------------------------------------------------------------------------------------------------------------------------------------------------------------------------------------------------------------------------------------------------------------------------------------------------------------------------------------------------------------------------------------------------------------------------------------------------------------------------------------------------------------------------------------------------------------------------------------------------------------------------------------------------------------------------------------------------------------------------------------------------------------------------------------------------------------------------------------------------------------------------------------------------------------------------------------------------------------------------------------------------------------------------------------------------------------------------------------------------------------------------------------------------------------------------------------------------------------------------------------------------------------------------------------------------------------------------------------------------------------------------------------------------------------------------------------------------------------------------|-----|-----|-----|-----|-------|------|-----|-----|-----|-----|-----|-----|-----|-----|------|-----|------------|-------------------|---|---------|--------------------------------------------------------------------------------------------------------------------------------------------------------------------------------------------------------------------------------------------------------------------------------------------------------------------------------------------------------------------------------------------------------------------------------------------------------------------------------------------------------------------------------------------------------------------------------------------------------------------------------------------------------------------------------------------------------------------------------------------------------------------------------------------------------------------------------------------------------------------------------------------------------------------------------------------------------------------------------------------------------------------------------------------------------------------------------------------------------------------------------------------------------------------------------------------------------------------------------------------------------------------------------------------------------------------------------------------------------------------------------------------------------------------------------------------------------------------------------------------------------------------------------------------------------------------------------------------------------------------------------------------------------------------------------------------------------------------------------------------------------------------------------------------------------------------------------------------------------------------------------------------------------------------------------------------------------------------------------------------------------------------------------------------------------------------------------------------------------------------------------|
|                                                                                                                                                             | труд                                  | no cnei                                              |           | omgo | кале                    | експерти,<br>за изпъ                                                                                                                            | нео                                                                                                  |   |         | 1-10 |     |   |     |     | 11.30 |      |   |                                |     |     | 21-30 |   |     | T   |     |     | 31-40 |                                                                                                                                                                                                                                                                                                                                                                                                                                                                                                                                                                                                                                                                                                                                                                                                                                                                                                                                                                                                                                                                                                                                                                                                                                                                                                                                                                                                                                                                                                                                                                                                                                                                                                                                                                                                                                                                                                                                                                                                                                                                                                                                |     | T   |     |     | 41-50 |      |     | 1   |     |     | 9   | 9   |     |     | Ī    |     | - Allering | 61-70             |   |         |                                                                                                                                                                                                                                                                                                                                                                                                                                                                                                                                                                                                                                                                                                                                                                                                                                                                                                                                                                                                                                                                                                                                                                                                                                                                                                                                                                                                                                                                                                                                                                                                                                                                                                                                                                                                                                                                                                                                                                                                                                                                                                                                |
| Етап 1 -<br>подготвителен                                                                                                                                   |                                       |                                                      |           |      |                         |                                                                                                                                                 |                                                                                                      |   |         |      |     |   |     |     |       |      |   | П                              |     |     |       |   |     |     | П   |     | I     | T                                                                                                                                                                                                                                                                                                                                                                                                                                                                                                                                                                                                                                                                                                                                                                                                                                                                                                                                                                                                                                                                                                                                                                                                                                                                                                                                                                                                                                                                                                                                                                                                                                                                                                                                                                                                                                                                                                                                                                                                                                                                                                                              |     |     | T   |     |       |      |     | Ť   |     |     |     | T   |     | T   | T    | T   | T          | T                 | T | $\prod$ | 1                                                                                                                                                                                                                                                                                                                                                                                                                                                                                                                                                                                                                                                                                                                                                                                                                                                                                                                                                                                                                                                                                                                                                                                                                                                                                                                                                                                                                                                                                                                                                                                                                                                                                                                                                                                                                                                                                                                                                                                                                                                                                                                              |
| йност 1- Подписване на<br>этокол обр. 2а за<br>:риване на строителна<br>эщадка                                                                              |                                       |                                                      |           |      | 1                       | Технически<br>ръководител                                                                                                                       |                                                                                                      |   |         |      |     |   |     |     |       |      |   |                                |     |     |       |   |     |     |     |     |       |                                                                                                                                                                                                                                                                                                                                                                                                                                                                                                                                                                                                                                                                                                                                                                                                                                                                                                                                                                                                                                                                                                                                                                                                                                                                                                                                                                                                                                                                                                                                                                                                                                                                                                                                                                                                                                                                                                                                                                                                                                                                                                                                |     |     |     |     |       |      |     |     |     |     |     |     |     |     |      |     |            |                   |   |         |                                                                                                                                                                                                                                                                                                                                                                                                                                                                                                                                                                                                                                                                                                                                                                                                                                                                                                                                                                                                                                                                                                                                                                                                                                                                                                                                                                                                                                                                                                                                                                                                                                                                                                                                                                                                                                                                                                                                                                                                                                                                                                                                |
| йност 2- Организация на<br>юителната площадка;<br>менно строителство;<br>билизация на строителна<br>ханизация                                               | 20                                    | общ работник - 4                                     |           | 4    | 5                       | технически ръководител;<br>Специалист по здравословни<br>и безопасни условия на труд                                                            | Товарен автомобил - 2                                                                                | 4 | <br>4 4 |      |     |   |     |     |       |      |   |                                |     |     |       |   |     |     |     |     |       |                                                                                                                                                                                                                                                                                                                                                                                                                                                                                                                                                                                                                                                                                                                                                                                                                                                                                                                                                                                                                                                                                                                                                                                                                                                                                                                                                                                                                                                                                                                                                                                                                                                                                                                                                                                                                                                                                                                                                                                                                                                                                                                                |     |     |     |     |       |      |     |     |     |     |     |     |     |     |      |     |            |                   |   |         |                                                                                                                                                                                                                                                                                                                                                                                                                                                                                                                                                                                                                                                                                                                                                                                                                                                                                                                                                                                                                                                                                                                                                                                                                                                                                                                                                                                                                                                                                                                                                                                                                                                                                                                                                                                                                                                                                                                                                                                                                                                                                                                                |
| тап 2 - Основен<br>гап - изпълнение<br>на СМР                                                                                                               | -                                     |                                                      |           |      |                         |                                                                                                                                                 |                                                                                                      |   |         |      |     |   |     |     |       |      |   |                                |     |     |       |   |     |     |     |     |       |                                                                                                                                                                                                                                                                                                                                                                                                                                                                                                                                                                                                                                                                                                                                                                                                                                                                                                                                                                                                                                                                                                                                                                                                                                                                                                                                                                                                                                                                                                                                                                                                                                                                                                                                                                                                                                                                                                                                                                                                                                                                                                                                |     |     |     |     |       |      |     | 1   |     |     |     |     |     |     |      |     |            | Ħ                 |   |         | 1                                                                                                                                                                                                                                                                                                                                                                                                                                                                                                                                                                                                                                                                                                                                                                                                                                                                                                                                                                                                                                                                                                                                                                                                                                                                                                                                                                                                                                                                                                                                                                                                                                                                                                                                                                                                                                                                                                                                                                                                                                                                                                                              |
| Тодетал 2.1. СМР на<br>"Реконструкция и<br>рехабилитация на<br>ул."Иван Вазов"                                                                              |                                       |                                                      |           |      |                         |                                                                                                                                                 |                                                                                                      |   |         |      |     |   |     |     |       |      |   |                                |     |     |       |   |     |     |     |     |       |                                                                                                                                                                                                                                                                                                                                                                                                                                                                                                                                                                                                                                                                                                                                                                                                                                                                                                                                                                                                                                                                                                                                                                                                                                                                                                                                                                                                                                                                                                                                                                                                                                                                                                                                                                                                                                                                                                                                                                                                                                                                                                                                |     |     |     |     |       |      |     |     |     |     |     |     |     |     |      |     |            |                   | 1 |         | 1                                                                                                                                                                                                                                                                                                                                                                                                                                                                                                                                                                                                                                                                                                                                                                                                                                                                                                                                                                                                                                                                                                                                                                                                                                                                                                                                                                                                                                                                                                                                                                                                                                                                                                                                                                                                                                                                                                                                                                                                                                                                                                                              |
| Почистване на уличното<br>глатно за строителство,<br>лючително натоварване и<br>превоз на депо; Изкоп<br>чалодзваем материал, вил.<br>превоз на депо до Зми | 36                                    | общ работник - 3                                     |           | 3    | 12                      | Технически ръководител;<br>Геодевист, Специалист по<br>контрол на качеството;<br>Специалист по здравословни и<br>безопасни условия на труд      | Самосвал - 2, Челен товарач -<br>1, Багер - 1, Машина за<br>нздухване на асфалт - 1                  |   |         | 3 3  | 3 9 | 3 | 3 3 | 3 3 | 3 7   | 3    |   |                                |     |     |       |   |     |     |     |     |       |                                                                                                                                                                                                                                                                                                                                                                                                                                                                                                                                                                                                                                                                                                                                                                                                                                                                                                                                                                                                                                                                                                                                                                                                                                                                                                                                                                                                                                                                                                                                                                                                                                                                                                                                                                                                                                                                                                                                                                                                                                                                                                                                |     |     |     |     |       |      |     |     |     |     |     |     |     |     |      |     |            |                   |   |         | The second secon |
| Фрезоване на<br>съществуващата<br>фактобетонова настилка<br>включително,<br>транспортиране на дело                                                          |                                       |                                                      |           |      | 6                       | Технически ръководител;<br>Геодезист; Слециалист по<br>контрол на качеството;<br>Специалист по<br>здравословни и безопасни<br>Условия на труд   | Самосвал - 2 , Пътна фреза -<br>1, Машина за издукване на<br>асфалт - 1                              |   |         |      |     |   |     |     |       |      |   | INDIVICACION OF DESIGNATION OF |     |     |       |   |     |     |     |     |       |                                                                                                                                                                                                                                                                                                                                                                                                                                                                                                                                                                                                                                                                                                                                                                                                                                                                                                                                                                                                                                                                                                                                                                                                                                                                                                                                                                                                                                                                                                                                                                                                                                                                                                                                                                                                                                                                                                                                                                                                                                                                                                                                |     |     |     |     |       |      |     |     |     |     |     |     |     |     |      |     |            |                   |   |         |                                                                                                                                                                                                                                                                                                                                                                                                                                                                                                                                                                                                                                                                                                                                                                                                                                                                                                                                                                                                                                                                                                                                                                                                                                                                                                                                                                                                                                                                                                                                                                                                                                                                                                                                                                                                                                                                                                                                                                                                                                                                                                                                |
| Доставка и полагане на гонови бордиори 18/35/50 сл. всички свързин с това разходи                                                                           | 9                                     | общ работник - 2; работник<br>пътно строителство - 1 |           | 3    | 3                       | Технически ръководител;<br>Геодезист; Специалист по<br>контрол на качеството;<br>Специалист по<br>Здравословии и безопасни<br>условия на труд   | Товарен ввтомобил - 1,<br>Самосвал - 1                                                               |   |         |      |     |   |     |     |       | 3    | 3 | 3                              |     |     |       |   |     |     |     |     |       |                                                                                                                                                                                                                                                                                                                                                                                                                                                                                                                                                                                                                                                                                                                                                                                                                                                                                                                                                                                                                                                                                                                                                                                                                                                                                                                                                                                                                                                                                                                                                                                                                                                                                                                                                                                                                                                                                                                                                                                                                                                                                                                                |     |     |     |     |       |      |     |     |     |     |     |     |     |     |      |     |            |                   |   |         |                                                                                                                                                                                                                                                                                                                                                                                                                                                                                                                                                                                                                                                                                                                                                                                                                                                                                                                                                                                                                                                                                                                                                                                                                                                                                                                                                                                                                                                                                                                                                                                                                                                                                                                                                                                                                                                                                                                                                                                                                                                                                                                                |
| Битумен разлив                                                                                                                                              | 135                                   | общ работник - 2; работник<br>пътно строителство - 1 | 3         | 4    | 15                      | Технически ръководител;<br>Специалист по контрол на<br>качеството; Специалист по<br>здравословин и безопасни<br>условия на труд.                | Гудронатор - 1                                                                                       |   |         |      |     |   |     |     |       |      |   | 3                              | 3 3 | 3 3 | 3     | 3 | 3 3 | 3 3 | 3   | 3 3 | 3 3   | The state of the s | 3 3 | 3 3 | 3 : | 3 3 | 9 3   | 3    | 3 3 | 3   | 3 3 | 3   | 3 3 | 3   | 3 3 | 3 2 | 3. 3 | 3 3 | 3          |                   |   |         |                                                                                                                                                                                                                                                                                                                                                                                                                                                                                                                                                                                                                                                                                                                                                                                                                                                                                                                                                                                                                                                                                                                                                                                                                                                                                                                                                                                                                                                                                                                                                                                                                                                                                                                                                                                                                                                                                                                                                                                                                                                                                                                                |
| Доставка и полагане на<br>нелиътен асфалтобетон<br>индер/ за къравингелен<br>пласт                                                                          | 63                                    | общ работник - 1; работник<br>пътно строителство - 2 | 3         | 2    | 1                       | Технически ръколодител;<br>Геодезист; Слециалист по<br>контрол на мачеството;<br>Слециалист по здравословни<br>и безопасни условия на труд      | Самосвал - 2, Асфалтополагач -<br>1; Валяк статичен - 1; Валяк<br>вибрационен - 1; Виброплача -<br>1 |   |         |      |     |   |     |     |       |      |   |                                | 3 3 | 3 3 | 3 3   | 3 | 3 3 | 3 3 | 3 : | 3   | 3 3   | 3 3                                                                                                                                                                                                                                                                                                                                                                                                                                                                                                                                                                                                                                                                                                                                                                                                                                                                                                                                                                                                                                                                                                                                                                                                                                                                                                                                                                                                                                                                                                                                                                                                                                                                                                                                                                                                                                                                                                                                                                                                                                                                                                                            | 3   | 3 3 | 8 8 |     |       |      |     |     |     |     |     |     |     |     |      |     |            |                   |   |         |                                                                                                                                                                                                                                                                                                                                                                                                                                                                                                                                                                                                                                                                                                                                                                                                                                                                                                                                                                                                                                                                                                                                                                                                                                                                                                                                                                                                                                                                                                                                                                                                                                                                                                                                                                                                                                                                                                                                                                                                                                                                                                                                |
| Доставка и полагане на<br>залтова смес за измосващ<br>«т – Пълътен асфалтобетон<br>тип"А"                                                                   | 72                                    | общ работник - 1; работник пътно<br>строителство - 2 | 3         | 24   | 1                       | Текнически ръноводител;<br>съдезист; Специалист по<br>на качеството; Специалист по<br>дравословни и безопасни условия<br>на Труд                | Самосвал - 2, Асфалтополагач - 1;<br>Валяк статичен - 1; Валяк<br>вибрационен - 1; Виброплоча - 1    |   |         |      |     |   |     |     |       |      |   |                                |     |     |       |   |     |     |     |     |       |                                                                                                                                                                                                                                                                                                                                                                                                                                                                                                                                                                                                                                                                                                                                                                                                                                                                                                                                                                                                                                                                                                                                                                                                                                                                                                                                                                                                                                                                                                                                                                                                                                                                                                                                                                                                                                                                                                                                                                                                                                                                                                                                |     |     | 3 3 | 3   | 3 7   | 3    | 3   | 3 1 | 3   | 3 1 | 3.  | 3 3 | 3   | a 3 | 3    | 3 3 | 3 3        | 3                 |   |         |                                                                                                                                                                                                                                                                                                                                                                                                                                                                                                                                                                                                                                                                                                                                                                                                                                                                                                                                                                                                                                                                                                                                                                                                                                                                                                                                                                                                                                                                                                                                                                                                                                                                                                                                                                                                                                                                                                                                                                                                                                                                                                                                |
| Доставиа и монтаж на<br>внаартин, рефлектиращи<br>ътни знаци, клас-1, II-ри<br>поразмер; Укрепавне на<br>внаартни знаци, тръбни<br>стойки ф 60 L = 3.0 м    | 2                                     | работник пътно<br>строителство - 1                   | 1         | 2    | Технически пъководител: | телентически римоводител;<br>Геодезист; Специалист по<br>контрол на мачеството;<br>Специалист по<br>здравословни и безопасни<br>Условия на труд | Автомобил товарен - 1                                                                                |   |         |      |     |   |     |     |       |      |   |                                |     |     |       |   |     |     |     |     |       |                                                                                                                                                                                                                                                                                                                                                                                                                                                                                                                                                                                                                                                                                                                                                                                                                                                                                                                                                                                                                                                                                                                                                                                                                                                                                                                                                                                                                                                                                                                                                                                                                                                                                                                                                                                                                                                                                                                                                                                                                                                                                                                                |     |     |     |     |       |      |     |     |     |     |     | 9   |     |     |      |     |            | The second second | 3 |         | -                                                                                                                                                                                                                                                                                                                                                                                                                                                                                                                                                                                                                                                                                                                                                                                                                                                                                                                                                                                                                                                                                                                                                                                                                                                                                                                                                                                                                                                                                                                                                                                                                                                                                                                                                                                                                                                                                                                                                                                                                                                                                                                              |
| Поставка и полагане на<br>изонтална маркировна от<br>бяла боя с перли                                                                                       | 3                                     | работник пътно<br>строителство - 1                   | 1         | 3    |                         | Геодавист, Специанисто<br>конгрол на качествого;<br>Специалист по<br>здваословни и базопасни<br>Условия на труд                                 | маркировъчна машина - 1                                                                              |   |         |      |     |   |     |     |       |      |   |                                |     |     |       |   |     |     |     |     |       |                                                                                                                                                                                                                                                                                                                                                                                                                                                                                                                                                                                                                                                                                                                                                                                                                                                                                                                                                                                                                                                                                                                                                                                                                                                                                                                                                                                                                                                                                                                                                                                                                                                                                                                                                                                                                                                                                                                                                                                                                                                                                                                                |     |     |     |     |       |      |     |     |     |     |     |     |     |     |      |     |            |                   | 1 | 1       | 1                                                                                                                                                                                                                                                                                                                                                                                                                                                                                                                                                                                                                                                                                                                                                                                                                                                                                                                                                                                                                                                                                                                                                                                                                                                                                                                                                                                                                                                                                                                                                                                                                                                                                                                                                                                                                                                                                                                                                                                                                                                                                                                              |