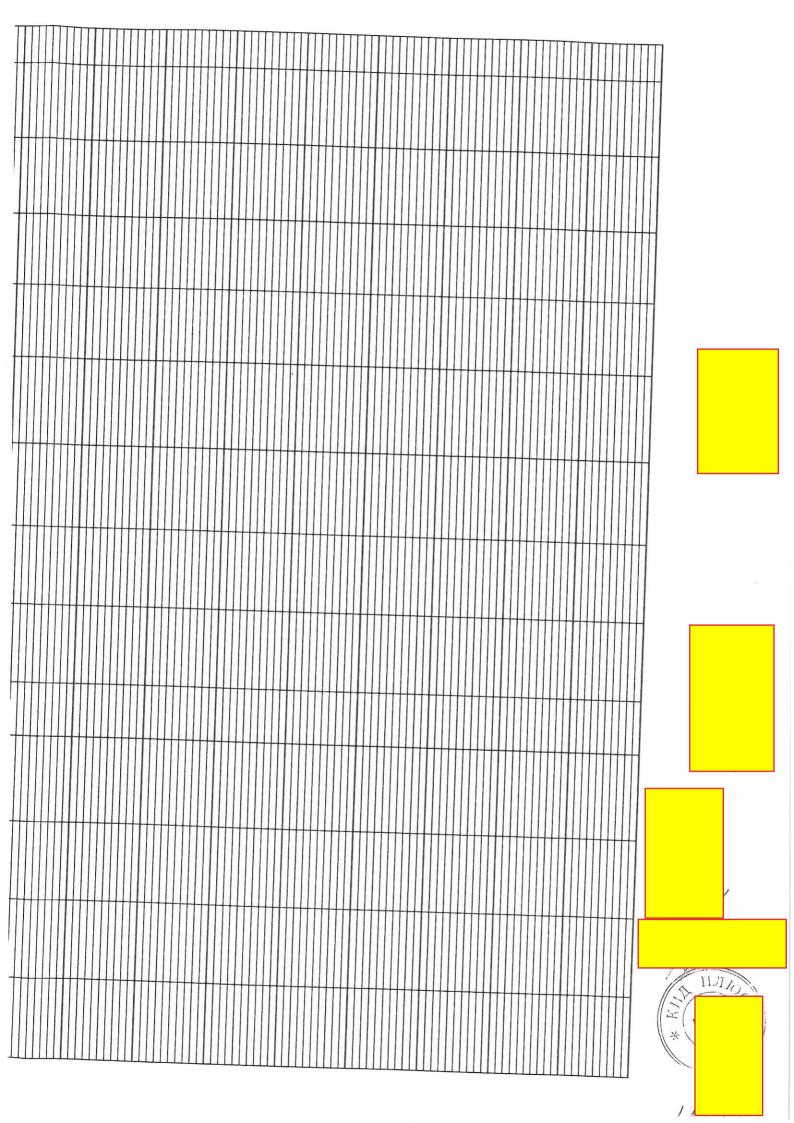

Линеен календарен график за изпълнение на обществена поръчка с предмет: "Реконструкция и рехабилитация на улици и тротоари в гр. Брегово, област Видин — у Георги Бондоков", улица "Гоце Делчев", улица "Станко Маринцестов", улица "Лев Толстой", ул. "Димитър Зограф", улица "Борис Попарданов", улица "Иван Вазов", улица "Христо Смирненски", улица "7-ми Ноември" и улица "Дунав"

За Обособена позиция № 1: "Реконструкция и рехабилитация на 7 улици в гр. Брегово: ул. "Станко Маринцестов", ул. "Лев Толстой", ул. "Борис Попа Вазов", ул. "Климент Охридски", ул. "Христо Смирненски", ул. "7-ми ноември"

| Етапи и поетапи на<br>изпълнение, видове<br>дейности и СМР                                                                                                  | трудоемкост за<br>съответната дейност | звеко дни)                                           | работници |      | календарни дни          | ксперти, отговорни<br>за изпълнението                                                                                                           | необходима<br>строителна техника                                                                     |   |         |      |     |   |     | м   | есец  | търв | н |                                |     |     |       |   |     |     |     |     |       |                                                                                                                                                                                                                                                                                                                                                                                                                                                                                                                                                                                                                                                                                                                                                                                                                                                                                                                                                                                                                                                                                                                                                                                                                                                                                                                                                                                                                                                                                                                                                                                                                                                                                                                                                                                                                                                                                                                                                                                                                                                                                                                                |     |     |     | Mec | ец вт | гори |     |     |     |     |     |     |     |     |      |     |            |                   |   |         |                                                                                                                                                                                                                                                                                                                                                                                                                                                                                                                                                                                                                                                                                                                                                                                                                                                                                                                                                                                                                                                                                                                                                                                                                                                                                                                                                                                                                                                                                                                                                                                                                                                                                                                                                                                                                                                                                                                                                                                                                                                                                                                                |
|-------------------------------------------------------------------------------------------------------------------------------------------------------------|---------------------------------------|------------------------------------------------------|-----------|------|-------------------------|-------------------------------------------------------------------------------------------------------------------------------------------------|------------------------------------------------------------------------------------------------------|---|---------|------|-----|---|-----|-----|-------|------|---|--------------------------------|-----|-----|-------|---|-----|-----|-----|-----|-------|--------------------------------------------------------------------------------------------------------------------------------------------------------------------------------------------------------------------------------------------------------------------------------------------------------------------------------------------------------------------------------------------------------------------------------------------------------------------------------------------------------------------------------------------------------------------------------------------------------------------------------------------------------------------------------------------------------------------------------------------------------------------------------------------------------------------------------------------------------------------------------------------------------------------------------------------------------------------------------------------------------------------------------------------------------------------------------------------------------------------------------------------------------------------------------------------------------------------------------------------------------------------------------------------------------------------------------------------------------------------------------------------------------------------------------------------------------------------------------------------------------------------------------------------------------------------------------------------------------------------------------------------------------------------------------------------------------------------------------------------------------------------------------------------------------------------------------------------------------------------------------------------------------------------------------------------------------------------------------------------------------------------------------------------------------------------------------------------------------------------------------|-----|-----|-----|-----|-------|------|-----|-----|-----|-----|-----|-----|-----|-----|------|-----|------------|-------------------|---|---------|--------------------------------------------------------------------------------------------------------------------------------------------------------------------------------------------------------------------------------------------------------------------------------------------------------------------------------------------------------------------------------------------------------------------------------------------------------------------------------------------------------------------------------------------------------------------------------------------------------------------------------------------------------------------------------------------------------------------------------------------------------------------------------------------------------------------------------------------------------------------------------------------------------------------------------------------------------------------------------------------------------------------------------------------------------------------------------------------------------------------------------------------------------------------------------------------------------------------------------------------------------------------------------------------------------------------------------------------------------------------------------------------------------------------------------------------------------------------------------------------------------------------------------------------------------------------------------------------------------------------------------------------------------------------------------------------------------------------------------------------------------------------------------------------------------------------------------------------------------------------------------------------------------------------------------------------------------------------------------------------------------------------------------------------------------------------------------------------------------------------------------|
|                                                                                                                                                             | труд                                  | no cnei                                              |           | omgo | кале                    | експерти,<br>за изпъ                                                                                                                            | нео                                                                                                  |   |         | 1-10 |     |   |     |     | 11.30 |      |   |                                |     |     | 21-30 |   |     | T   |     |     | 31-40 |                                                                                                                                                                                                                                                                                                                                                                                                                                                                                                                                                                                                                                                                                                                                                                                                                                                                                                                                                                                                                                                                                                                                                                                                                                                                                                                                                                                                                                                                                                                                                                                                                                                                                                                                                                                                                                                                                                                                                                                                                                                                                                                                |     | T   |     |     | 41-50 |      |     | 1   |     |     | 9   | 9   |     |     | Ī    |     | - Allering | 61-70             |   |         |                                                                                                                                                                                                                                                                                                                                                                                                                                                                                                                                                                                                                                                                                                                                                                                                                                                                                                                                                                                                                                                                                                                                                                                                                                                                                                                                                                                                                                                                                                                                                                                                                                                                                                                                                                                                                                                                                                                                                                                                                                                                                                                                |
| Етап 1 -<br>подготвителен                                                                                                                                   |                                       |                                                      |           |      |                         |                                                                                                                                                 |                                                                                                      |   |         |      |     |   |     |     |       |      |   | П                              |     |     |       |   |     |     | П   |     | I     | T                                                                                                                                                                                                                                                                                                                                                                                                                                                                                                                                                                                                                                                                                                                                                                                                                                                                                                                                                                                                                                                                                                                                                                                                                                                                                                                                                                                                                                                                                                                                                                                                                                                                                                                                                                                                                                                                                                                                                                                                                                                                                                                              |     |     | T   |     |       |      |     | Ť   |     |     |     | T   |     | T   | T    | T   | T          | T                 | T | $\prod$ | 1                                                                                                                                                                                                                                                                                                                                                                                                                                                                                                                                                                                                                                                                                                                                                                                                                                                                                                                                                                                                                                                                                                                                                                                                                                                                                                                                                                                                                                                                                                                                                                                                                                                                                                                                                                                                                                                                                                                                                                                                                                                                                                                              |
| йност 1- Подписване на<br>этокол обр. 2а за<br>:риване на строителна<br>эщадка                                                                              |                                       |                                                      |           |      | 1                       | Технически<br>ръководител                                                                                                                       |                                                                                                      |   |         |      |     |   |     |     |       |      |   |                                |     |     |       |   |     |     |     |     |       |                                                                                                                                                                                                                                                                                                                                                                                                                                                                                                                                                                                                                                                                                                                                                                                                                                                                                                                                                                                                                                                                                                                                                                                                                                                                                                                                                                                                                                                                                                                                                                                                                                                                                                                                                                                                                                                                                                                                                                                                                                                                                                                                |     |     |     |     |       |      |     |     |     |     |     |     |     |     |      |     |            |                   |   |         |                                                                                                                                                                                                                                                                                                                                                                                                                                                                                                                                                                                                                                                                                                                                                                                                                                                                                                                                                                                                                                                                                                                                                                                                                                                                                                                                                                                                                                                                                                                                                                                                                                                                                                                                                                                                                                                                                                                                                                                                                                                                                                                                |
| йност 2- Организация на<br>юителната площадка;<br>менно строителство;<br>билизация на строителна<br>ханизация                                               | 20                                    | общ работник - 4                                     |           | 4    | 5                       | технически ръководител;<br>Специалист по здравословни<br>и безопасни условия на труд                                                            | Товарен автомобил - 2                                                                                | 4 | <br>4 4 |      |     |   |     |     |       |      |   |                                |     |     |       |   |     |     |     |     |       |                                                                                                                                                                                                                                                                                                                                                                                                                                                                                                                                                                                                                                                                                                                                                                                                                                                                                                                                                                                                                                                                                                                                                                                                                                                                                                                                                                                                                                                                                                                                                                                                                                                                                                                                                                                                                                                                                                                                                                                                                                                                                                                                |     |     |     |     |       |      |     |     |     |     |     |     |     |     |      |     |            |                   |   |         |                                                                                                                                                                                                                                                                                                                                                                                                                                                                                                                                                                                                                                                                                                                                                                                                                                                                                                                                                                                                                                                                                                                                                                                                                                                                                                                                                                                                                                                                                                                                                                                                                                                                                                                                                                                                                                                                                                                                                                                                                                                                                                                                |
| тап 2 - Основен<br>гап - изпълнение<br>на СМР                                                                                                               | -                                     |                                                      |           |      |                         |                                                                                                                                                 |                                                                                                      |   |         |      |     |   |     |     |       |      |   |                                |     |     |       |   |     |     |     |     |       |                                                                                                                                                                                                                                                                                                                                                                                                                                                                                                                                                                                                                                                                                                                                                                                                                                                                                                                                                                                                                                                                                                                                                                                                                                                                                                                                                                                                                                                                                                                                                                                                                                                                                                                                                                                                                                                                                                                                                                                                                                                                                                                                |     |     |     |     |       |      |     | 1   |     |     |     |     |     |     |      |     |            | Ħ                 |   |         | 1                                                                                                                                                                                                                                                                                                                                                                                                                                                                                                                                                                                                                                                                                                                                                                                                                                                                                                                                                                                                                                                                                                                                                                                                                                                                                                                                                                                                                                                                                                                                                                                                                                                                                                                                                                                                                                                                                                                                                                                                                                                                                                                              |
| Тодетал 2.1. СМР на<br>"Реконструкция и<br>рехабилитация на<br>ул."Иван Вазов"                                                                              |                                       |                                                      |           |      |                         |                                                                                                                                                 |                                                                                                      |   |         |      |     |   |     |     |       |      |   |                                |     |     |       |   |     |     |     |     |       |                                                                                                                                                                                                                                                                                                                                                                                                                                                                                                                                                                                                                                                                                                                                                                                                                                                                                                                                                                                                                                                                                                                                                                                                                                                                                                                                                                                                                                                                                                                                                                                                                                                                                                                                                                                                                                                                                                                                                                                                                                                                                                                                |     |     |     |     |       |      |     |     |     |     |     |     |     |     |      |     |            |                   | 1 |         | 1                                                                                                                                                                                                                                                                                                                                                                                                                                                                                                                                                                                                                                                                                                                                                                                                                                                                                                                                                                                                                                                                                                                                                                                                                                                                                                                                                                                                                                                                                                                                                                                                                                                                                                                                                                                                                                                                                                                                                                                                                                                                                                                              |
| Почистване на уличното<br>глатно за строителство,<br>лючително натоварване и<br>превоз на депо; Изкоп<br>чалодзваем материал, вил.<br>превоз на депо до Зми | 36                                    | общ работник - 3                                     |           | 3    | 12                      | Технически ръководител;<br>Геодевист, Специалист по<br>контрол на качеството;<br>Специалист по здравословни и<br>безопасни условия на труд      | Самосвал - 2, Челен товарач -<br>1, Багер - 1, Машина за<br>нздухване на асфалт - 1                  |   |         | 3 3  | 3 9 | 3 | 3 3 | 3 3 | 3 7   | 3    |   |                                |     |     |       |   |     |     |     |     |       |                                                                                                                                                                                                                                                                                                                                                                                                                                                                                                                                                                                                                                                                                                                                                                                                                                                                                                                                                                                                                                                                                                                                                                                                                                                                                                                                                                                                                                                                                                                                                                                                                                                                                                                                                                                                                                                                                                                                                                                                                                                                                                                                |     |     |     |     |       |      |     |     |     |     |     |     |     |     |      |     |            |                   |   |         | The second secon |
| Фрезоване на<br>съществуващата<br>фактобетонова настилка<br>включително,<br>транспортиране на дело                                                          |                                       |                                                      |           |      | 6                       | Технически ръководител;<br>Геодезист; Слециалист по<br>контрол на качеството;<br>Специалист по<br>здравословни и безопасни<br>Условия на труд   | Самосвал - 2 , Пътна фреза -<br>1, Машина за издукване на<br>асфалт - 1                              |   |         |      |     |   |     |     |       |      |   | INDIVICACION OF DESIGNATION OF |     |     |       |   |     |     |     |     |       |                                                                                                                                                                                                                                                                                                                                                                                                                                                                                                                                                                                                                                                                                                                                                                                                                                                                                                                                                                                                                                                                                                                                                                                                                                                                                                                                                                                                                                                                                                                                                                                                                                                                                                                                                                                                                                                                                                                                                                                                                                                                                                                                |     |     |     |     |       |      |     |     |     |     |     |     |     |     |      |     |            |                   |   |         |                                                                                                                                                                                                                                                                                                                                                                                                                                                                                                                                                                                                                                                                                                                                                                                                                                                                                                                                                                                                                                                                                                                                                                                                                                                                                                                                                                                                                                                                                                                                                                                                                                                                                                                                                                                                                                                                                                                                                                                                                                                                                                                                |
| Доставка и полагане на гонови бордиори 18/35/50 сл. всички свързин с това разходи                                                                           | 9                                     | общ работник - 2; работник<br>пътно строителство - 1 |           | 3    | 3                       | Технически ръководител;<br>Геодезист; Специалист по<br>контрол на качеството;<br>Специалист по<br>Здравословии и безопасни<br>условия на труд   | Товарен ввтомобил - 1,<br>Самосвал - 1                                                               |   |         |      |     |   |     |     |       | 3    | 3 | 3                              |     |     |       |   |     |     |     |     |       |                                                                                                                                                                                                                                                                                                                                                                                                                                                                                                                                                                                                                                                                                                                                                                                                                                                                                                                                                                                                                                                                                                                                                                                                                                                                                                                                                                                                                                                                                                                                                                                                                                                                                                                                                                                                                                                                                                                                                                                                                                                                                                                                |     |     |     |     |       |      |     |     |     |     |     |     |     |     |      |     |            |                   |   |         |                                                                                                                                                                                                                                                                                                                                                                                                                                                                                                                                                                                                                                                                                                                                                                                                                                                                                                                                                                                                                                                                                                                                                                                                                                                                                                                                                                                                                                                                                                                                                                                                                                                                                                                                                                                                                                                                                                                                                                                                                                                                                                                                |
| Битумен разлив                                                                                                                                              | 135                                   | общ работник - 2; работник<br>пътно строителство - 1 | 3         | 4    | 15                      | Технически ръководител;<br>Специалист по контрол на<br>качеството; Специалист по<br>здравословин и безопасни<br>условия на труд.                | Гудронатор - 1                                                                                       |   |         |      |     |   |     |     |       |      |   | 3                              | 3 3 | 3 3 | 3     | 3 | 3 3 | 3 3 | 3   | 3 3 | 3 3   | The state of the s | 3 3 | 3 3 | 3 : | 3 3 | 9 3   | 3    | 3 3 | 3   | 3 3 | 3   | 3 3 | 3   | 3 3 | 3 2 | 3. 3 | 3 3 | 3          |                   |   |         |                                                                                                                                                                                                                                                                                                                                                                                                                                                                                                                                                                                                                                                                                                                                                                                                                                                                                                                                                                                                                                                                                                                                                                                                                                                                                                                                                                                                                                                                                                                                                                                                                                                                                                                                                                                                                                                                                                                                                                                                                                                                                                                                |
| Доставка и полагане на<br>нелиътен асфалтобетон<br>индер/ за къравингелен<br>пласт                                                                          | 63                                    | общ работник - 1; работник<br>пътно строителство - 2 | 3         | 2    | 1                       | Технически ръколодител;<br>Геодезист; Слециалист по<br>контрол на мачеството;<br>Слециалист по здравословни<br>и безопасни условия на труд      | Самосвал - 2, Асфалтополагач -<br>1; Валяк статичен - 1; Валяк<br>вибрационен - 1; Виброплача -<br>1 |   |         |      |     |   |     |     |       |      |   |                                | 3 3 | 3 3 | 3 3   | 3 | 3 3 | 3 3 | 3 : | 3   | 3 3   | 3 3                                                                                                                                                                                                                                                                                                                                                                                                                                                                                                                                                                                                                                                                                                                                                                                                                                                                                                                                                                                                                                                                                                                                                                                                                                                                                                                                                                                                                                                                                                                                                                                                                                                                                                                                                                                                                                                                                                                                                                                                                                                                                                                            | 3   | 3 3 | 8 8 |     |       |      |     |     |     |     |     |     |     |     |      |     |            |                   |   |         |                                                                                                                                                                                                                                                                                                                                                                                                                                                                                                                                                                                                                                                                                                                                                                                                                                                                                                                                                                                                                                                                                                                                                                                                                                                                                                                                                                                                                                                                                                                                                                                                                                                                                                                                                                                                                                                                                                                                                                                                                                                                                                                                |
| Доставка и полагане на<br>залтова смес за измосващ<br>«т – Пълътен асфалтобетон<br>тип"А"                                                                   | 72                                    | общ работник - 1; работник пътно<br>строителство - 2 | 3         | 24   | 1                       | Текнически ръноводител;<br>съдезист; Специалист по<br>на качеството; Специалист по<br>дравословни и безопасни условия<br>на Труд                | Самосвал - 2, Асфалтополагач - 1;<br>Валяк статичен - 1; Валяк<br>вибрационен - 1; Виброплоча - 1    |   |         |      |     |   |     |     |       |      |   |                                |     |     |       |   |     |     |     |     |       |                                                                                                                                                                                                                                                                                                                                                                                                                                                                                                                                                                                                                                                                                                                                                                                                                                                                                                                                                                                                                                                                                                                                                                                                                                                                                                                                                                                                                                                                                                                                                                                                                                                                                                                                                                                                                                                                                                                                                                                                                                                                                                                                |     |     | 3 3 | 3   | 3 7   | 3    | 3   | 3 1 | 3   | 3 1 | 3.  | 3 3 | 3   | a 3 | 3    | 3 3 | 3 3        | 3                 |   |         |                                                                                                                                                                                                                                                                                                                                                                                                                                                                                                                                                                                                                                                                                                                                                                                                                                                                                                                                                                                                                                                                                                                                                                                                                                                                                                                                                                                                                                                                                                                                                                                                                                                                                                                                                                                                                                                                                                                                                                                                                                                                                                                                |
| Доставиа и монтаж на<br>внаартин, рефлектиращи<br>ътни знаци, клас-1, II-ри<br>поразмер; Укрепавне на<br>внаартни знаци, тръбни<br>стойки ф 60 L = 3.0 м    | 2                                     | работник пътно<br>строителство - 1                   | 1         | 2    | Технически пъководител: | телентически римоводител;<br>Геодезист; Специалист по<br>контрол на мачеството;<br>Специалист по<br>здравословни и безопасни<br>Условия на труд | Автомобил товарен - 1                                                                                |   |         |      |     |   |     |     |       |      |   |                                |     |     |       |   |     |     |     |     |       |                                                                                                                                                                                                                                                                                                                                                                                                                                                                                                                                                                                                                                                                                                                                                                                                                                                                                                                                                                                                                                                                                                                                                                                                                                                                                                                                                                                                                                                                                                                                                                                                                                                                                                                                                                                                                                                                                                                                                                                                                                                                                                                                |     |     |     |     |       |      |     |     |     |     |     | 9   |     |     |      |     |            | The second second | 3 |         | -                                                                                                                                                                                                                                                                                                                                                                                                                                                                                                                                                                                                                                                                                                                                                                                                                                                                                                                                                                                                                                                                                                                                                                                                                                                                                                                                                                                                                                                                                                                                                                                                                                                                                                                                                                                                                                                                                                                                                                                                                                                                                                                              |
| Поставка и полагане на<br>изонтална маркировна от<br>бяла боя с перли                                                                                       | 3                                     | работник пътно<br>строителство - 1                   | 1         | 3    |                         | Геодавист, Специанисто<br>конгрол на качествого;<br>Специалист по<br>здваословни и базопасни<br>Условия на труд                                 | маркировъчна машина - 1                                                                              |   |         |      |     |   |     |     |       |      |   |                                |     |     |       |   |     |     |     |     |       |                                                                                                                                                                                                                                                                                                                                                                                                                                                                                                                                                                                                                                                                                                                                                                                                                                                                                                                                                                                                                                                                                                                                                                                                                                                                                                                                                                                                                                                                                                                                                                                                                                                                                                                                                                                                                                                                                                                                                                                                                                                                                                                                |     |     |     |     |       |      |     |     |     |     |     |     |     |     |      |     |            |                   | 1 | 1       | 1                                                                                                                                                                                                                                                                                                                                                                                                                                                                                                                                                                                                                                                                                                                                                                                                                                                                                                                                                                                                                                                                                                                                                                                                                                                                                                                                                                                                                                                                                                                                                                                                                                                                                                                                                                                                                                                                                                                                                                                                                                                                                                                              |